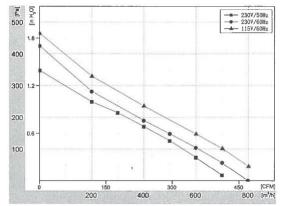

rovide high UVC to kill germs and UV-V oxidation to attack light chemical and odors.

## VERSIONS

- S300 VOC For smoking room -maximum size 3,000 cubic feet
- S300 CRO For white room, hospital, computer room
- S300 OZD For garbage rooms- maximum size 3,000 cubic feet
- S300 MED2 Mobile unit for clinics

| MODEL | QTY | COMMENTS | PROJECT:    |                          |
|-------|-----|----------|-------------|--------------------------|
|       |     |          | LOCATION:   | Drawings for:            |
|       |     |          | ARCHITECT:  | <sub>O</sub> information |
|       |     |          | ENGINEER:   | <sub>O</sub> approval    |
|       |     |          | CONTRACTOR: |                          |
|       |     |          | DATE:       |                          |



## MOTOR LOAD