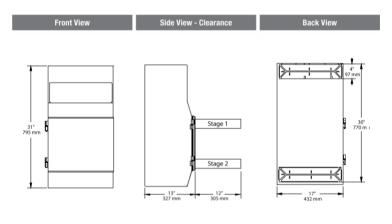

#### UNIT

- Painted aluminum casing, 40 pounds (18 KG)
- Dimension :17"L x 13" P x 31"H (43.2cm X 32.7cm X 79.5 cm)
- Whole unit :120v- 173w, 1.44a (peak 1.7a), 230v- 0.72a
- One round intake 8 " (top), one round exhaust 8" (bottom)
- One access door: motor and filters; one for the UV lamp
- Kill switch on door access. 6 feet 3 prong computer cord
- Two speed 220 & 300 cfm
- Aluminum reflector for the UV lamp with access to change lamp
- Sound deadening unit: 59db at 5ft, ducted 54db