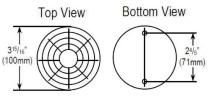

## **TECHNICAL DRAWING**

#### MECHANICAL

| Enclosure            | Polycarbonate                     |
|----------------------|-----------------------------------|
| Size                 | 8.9 cm diameter / 3.5 in diameter |
| Lens Colour          | Red                               |
| # of Strobe Patterns | 6                                 |
| Operating Life       | 50,000 hours (approx)             |