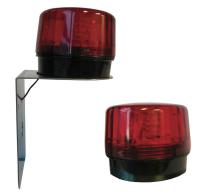

# Remote LED Strobe Light

The RSA-24V is a remote LED strobe light with audible. It is deal for applications that require timing, paging and alarm signalling, including equipment malfunction alert and security warning. The strobe has multiple user selectable flash patterns and the audible can be turned on or off independently of the strobe.

The device comes with a wall mounting bracket for easy installation. Visual / audible alarm devices for gas detection systems should be mounted at higher elevations, if possible 2000 millimeters (6.5 feet) to 2400 millimeters (8 feet) AFF, or as stated by local codes and regulations. It may be used indoors or outdoors. Ideal for connecting to the relay of an SCC, DCC, QCC or FCS Controller or an LPT-A, LPT-B or LPT-M transmitter.

## **KEY FEATURES**

- » Low profile, lightweight
- » Very bright, long operating life
- » Strobe and audible can be run together or strobe alone without audible
- » Multiple flash patterns easily configured using dip switches
- » Jumper controlled audible ON / OFF
- » Wall mount (hardware included)