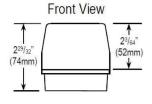

## **TECHNICAL DRAWING**

#### MECHANICAL

| Enclosure            | Polycarbonate                     |
|----------------------|-----------------------------------|
| Size                 | 8.9 cm diameter / 3.5 in diameter |
| Lens Colour          | Red                               |
| # of Strobe Patterns | 6                                 |
| Operating Life       | 50,000 hours (approx)             |