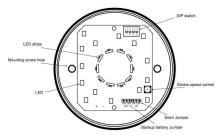

## **KEY FEATURES**

- » Low profile, lightweight
- » Very bright, long operating life
- » Strobe and audible can be run together or strobe alone without audible
- » Multiple flash patterns easily configured using dip switches
- » Jumper controlled audible ON / OFF
- » Wall mount (hardware included)

## **TECHNICAL SPECIFICATIONS**

#### ELECTRICAL

| Power Requirements | 24 VDC or 24 VAC |
|--------------------|------------------|
| Current Draw       | 300 mA@24 VDC    |
| Backup Battery     | 9V, not included |
|                    |                  |