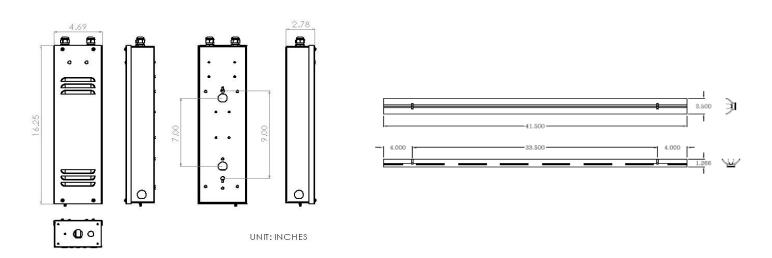

## **Standard Features:**

| 2.5 in (6.35cm), 41.5 in (105.41cm)                        |
|------------------------------------------------------------|
| 16.25 in (41.28 cm), 2.78 in (7.07 cm), 4.69 in (11.90 cm) |
| 9.0 lbs (4.82 kg)                                          |
| 120 v to 240 V                                             |
| 103.3 Watts                                                |
| Hardwire to Air Handler                                    |
| No                                                         |
| Proprietary High Intensity 19mm mercury vapor quartz       |
| 254nm UVC                                                  |
| one (1) Straight                                           |
| 40 in (101.6 cm)                                           |
| Yes                                                        |
| Anodized Aluminum Parabolic                                |
| one (1) 66 in (167 cm) x ¾ in (19mm) pipe & two flanges    |
| 17,000 Hours                                               |
| 2 years                                                    |
| 15 years                                                   |
| Aluminum/ Stainless Steel                                  |
| cETLus, CE, RCM, FCC 15 part B                             |
| LMPHGS400                                                  |
| BST120/277SHS                                              |
|                                                            |