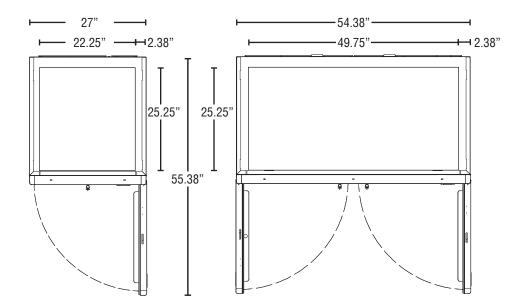

| <b>ER1A</b> -<br>One and Two Sectio     | • <b>FS/El</b><br>n Full Stainless R                                | R2A-<br>efrigerator                                                                               | • <b>FS</b> ER1A-FS/ER2A-FS<br>08/17/20<br>Item # 13563                                                                          |
|-----------------------------------------|---------------------------------------------------------------------|---------------------------------------------------------------------------------------------------|----------------------------------------------------------------------------------------------------------------------------------|
| W x D x H                               |                                                                     | WxDxU                                                                                             | Item #:                                                                                                                          |
| 27" × 29.63" × 81.63"                   |                                                                     | <b>W x D x H</b><br>x 29.63" x 81.63"                                                             | Project:                                                                                                                         |
| (including 4" casters)                  |                                                                     | luding 4" casters)                                                                                | Qty:                                                                                                                             |
|                                         |                                                                     |                                                                                                   | AIA#:                                                                                                                            |
| ENERGY STAR                             |                                                                     | Energy star                                                                                       | оют                                                                                                                              |
|                                         |                                                                     |                                                                                                   | Features                                                                                                                         |
| r i i i i i i i i i i i i i i i i i i i | 1/1                                                                 |                                                                                                   | Energy efficient interior LED light                                                                                              |
|                                         |                                                                     |                                                                                                   | • Environmentally friendly R290 hydrocarbon refrigerant                                                                          |
|                                         |                                                                     |                                                                                                   | <ul> <li>Solid state digital controller with temperature alarms<br/>and LED display (Fahrenheit or Celsius)</li> </ul>           |
|                                         |                                                                     |                                                                                                   | Self-closing door(s) is field reversible                                                                                         |
|                                         |                                                                     |                                                                                                   | <ul> <li>Stainless steel exterior door(s) come standard with<br/>lock(s)</li> </ul>                                              |
|                                         |                                                                     | Ŧ                                                                                                 | • Stainless steel interior floor with aluminum sides, rear, and top                                                              |
| KUL CAO                                 |                                                                     | ACTORY WARRANTY                                                                                   | • Time initiated automatic defrost                                                                                               |
|                                         | NATURAL                                                             | Parts & Labor Parts<br><b>2</b> <sup>YR</sup> <b>5</b> <sup>YR</sup><br>Entire Machine Compressor | • Energy efficient heated condensate removal                                                                                     |
|                                         | REFRICERANI                                                         |                                                                                                   | <ul> <li>Heavy duty grey epoxy coated shelves are adjustable<br/>in 1/2" increments; 3 per section. 105 lbs. capacity</li> </ul> |
| Dimensions / Capacity                   | One Section<br>ER1A-FS                                              | Two Section<br>ER2A-FS                                                                            | Aluminum shelf supports                                                                                                          |
| Interior Storage Capacity (CF) (AHAM)   | 17.8 ft <sup>3</sup>                                                | 38.61 ft <sup>3</sup>                                                                             | · Aluminum shell supports                                                                                                        |
| Overall Width x Depth                   | 27" x 29.63"                                                        | 54.38" x 29.63"                                                                                   | <ul> <li>Standard with 4" casters (two with brakes)</li> </ul>                                                                   |
| Height (including 4" casters)           | 81.63"                                                              | 81.63"                                                                                            | • 9 ft. cord and plug                                                                                                            |
| Door Opening (W x H)                    | 22.25" x 52.1"                                                      | 22.9" x 52.1"                                                                                     |                                                                                                                                  |
| Depth with Door Open at 90°             | 55.38"                                                              | 55.38"                                                                                            | Container Qty:                                                                                                                   |
| Adjustable Shelves                      | 3                                                                   | 6                                                                                                 | ER1A-FS: 47                                                                                                                      |
| Shelf Dimensions (W x D)                | 21.5" x 23.1"                                                       | 24.3" x 21.7"                                                                                     | ER2A-FS: 28                                                                                                                      |
| Crated Shipping Weight                  | 279 lbs                                                             | 523 lbs                                                                                           |                                                                                                                                  |
| Crated Length x Depth x Height          | 31.5" x 28.75" x 84"                                                | 58" x 31.5" x 84"                                                                                 |                                                                                                                                  |
| Electrical / Refrigeration              | One Section<br>ER1A-FS                                              | Two Section<br>ER2A-FS                                                                            |                                                                                                                                  |
| Voltage                                 | 115/60/1                                                            | 115/60/1                                                                                          |                                                                                                                                  |
| HACR Breaker                            | 15.0 Amps                                                           | 15.0 Amps                                                                                         |                                                                                                                                  |
| Electrical Connection (NEMA)            | 5-15P (i)                                                           | 5-15P (i)                                                                                         |                                                                                                                                  |
| Voltage Range                           | 103-127                                                             | 103-127                                                                                           |                                                                                                                                  |
| Ambient Temp. Range                     | 45° to 100°F                                                        | 45° to 100°F                                                                                      |                                                                                                                                  |
| Control Setpoint Range                  | 33° to 39°F                                                         | 33° to 39°F                                                                                       |                                                                                                                                  |
| Amperage                                | 2                                                                   | 4.3                                                                                               |                                                                                                                                  |
| Energy Consumption (kWh/day) @ASHRAE    | 1.06                                                                | 2.1                                                                                               |                                                                                                                                  |
| Appox. Nominal Compres. BTU/HR (HP)     | 1960(1/5HP)                                                         | 4291(1/3HP)                                                                                       |                                                                                                                                  |
| , ,                                     | , ,                                                                 | · /                                                                                               |                                                                                                                                  |
| Refrigerant / Charge Amount (oz.)       | R290 / (2.3oz)                                                      | R290 / (3.7oz)                                                                                    |                                                                                                                                  |
| Options Warranty                        |                                                                     |                                                                                                   |                                                                                                                                  |
| Additional epoxy shelves                | <ul> <li>2 Year - Parts and Labor on<br/>entire machine.</li> </ul> |                                                                                                   |                                                                                                                                  |
| HS-5511(1 section)                      | 5 Year - Parts on Compressor                                        |                                                                                                   |                                                                                                                                  |
| □ HS-5512 (2 section)                   | Valid in United States, Canada, Puerto                              |                                                                                                   |                                                                                                                                  |

## **FRONT VIEW**

**SIDE VIEW** 

**PLAN VIEW** 