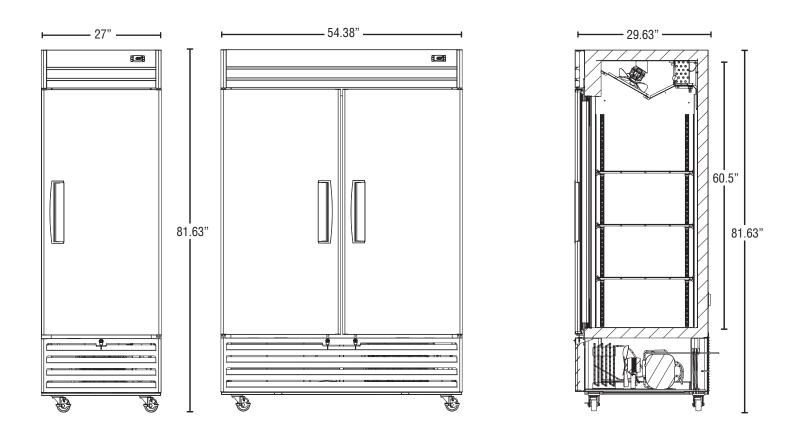

| <b>ER1A</b> -<br>One and Two Sectio     | • <b>FS/El</b><br>n Full Stainless R                                | R2A-<br>efrigerator                                                                               | • <b>FS</b> ER1A-FS/ER2A-FS<br>08/17/20<br>Item # 13563                                                                          |
|-----------------------------------------|---------------------------------------------------------------------|---------------------------------------------------------------------------------------------------|----------------------------------------------------------------------------------------------------------------------------------|
| W x D x H                               |                                                                     | WxDxU                                                                                             | Item #:                                                                                                                          |
| 27" × 29.63" × 81.63"                   |                                                                     | <b>W x D x H</b><br>x 29.63" x 81.63"                                                             | Project:                                                                                                                         |
| (including 4" casters)                  |                                                                     | luding 4" casters)                                                                                | Qty:                                                                                                                             |
|                                         |                                                                     |                                                                                                   | AIA#:                                                                                                                            |
| ENERGY STAR                             |                                                                     | Energy star                                                                                       | оют                                                                                                                              |
|                                         |                                                                     |                                                                                                   | Features                                                                                                                         |
| r i i i i i i i i i i i i i i i i i i i | 1/1                                                                 |                                                                                                   | Energy efficient interior LED light                                                                                              |
|                                         |                                                                     |                                                                                                   | • Environmentally friendly R290 hydrocarbon refrigerant                                                                          |
|                                         |                                                                     |                                                                                                   | <ul> <li>Solid state digital controller with temperature alarms<br/>and LED display (Fahrenheit or Celsius)</li> </ul>           |
|                                         |                                                                     |                                                                                                   | Self-closing door(s) is field reversible                                                                                         |
|                                         |                                                                     |                                                                                                   | <ul> <li>Stainless steel exterior door(s) come standard with<br/>lock(s)</li> </ul>                                              |
|                                         |                                                                     | Ŧ                                                                                                 | • Stainless steel interior floor with aluminum sides, rear, and top                                                              |
| KUL CAO                                 |                                                                     | ACTORY WARRANTY                                                                                   | • Time initiated automatic defrost                                                                                               |
|                                         | NATURAL                                                             | Parts & Labor Parts<br><b>2</b> <sup>YR</sup> <b>5</b> <sup>YR</sup><br>Entire Machine Compressor | • Energy efficient heated condensate removal                                                                                     |
|                                         | REFRICERANI                                                         |                                                                                                   | <ul> <li>Heavy duty grey epoxy coated shelves are adjustable<br/>in 1/2" increments; 3 per section. 105 lbs. capacity</li> </ul> |
| Dimensions / Capacity                   | One Section<br>ER1A-FS                                              | Two Section<br>ER2A-FS                                                                            | Aluminum shelf supports                                                                                                          |
| Interior Storage Capacity (CF) (AHAM)   | 17.8 ft <sup>3</sup>                                                | 38.61 ft <sup>3</sup>                                                                             | · Aluminum shell supports                                                                                                        |
| Overall Width x Depth                   | 27" x 29.63"                                                        | 54.38" x 29.63"                                                                                   | <ul> <li>Standard with 4" casters (two with brakes)</li> </ul>                                                                   |
| Height (including 4" casters)           | 81.63"                                                              | 81.63"                                                                                            | • 9 ft. cord and plug                                                                                                            |
| Door Opening (W x H)                    | 22.25" x 52.1"                                                      | 22.9" x 52.1"                                                                                     |                                                                                                                                  |
| Depth with Door Open at 90°             | 55.38"                                                              | 55.38"                                                                                            | Container Qty:                                                                                                                   |
| Adjustable Shelves                      | 3                                                                   | 6                                                                                                 | ER1A-FS: 47                                                                                                                      |
| Shelf Dimensions (W x D)                | 21.5" x 23.1"                                                       | 24.3" x 21.7"                                                                                     | ER2A-FS: 28                                                                                                                      |
| Crated Shipping Weight                  | 279 lbs                                                             | 523 lbs                                                                                           |                                                                                                                                  |
| Crated Length x Depth x Height          | 31.5" x 28.75" x 84"                                                | 58" x 31.5" x 84"                                                                                 |                                                                                                                                  |
| Electrical / Refrigeration              | One Section<br>ER1A-FS                                              | Two Section<br>ER2A-FS                                                                            |                                                                                                                                  |
| Voltage                                 | 115/60/1                                                            | 115/60/1                                                                                          |                                                                                                                                  |
| HACR Breaker                            | 15.0 Amps                                                           | 15.0 Amps                                                                                         |                                                                                                                                  |
| Electrical Connection (NEMA)            | 5-15P (i)                                                           | 5-15P (i)                                                                                         |                                                                                                                                  |
| Voltage Range                           | 103-127                                                             | 103-127                                                                                           |                                                                                                                                  |
| Ambient Temp. Range                     | 45° to 100°F                                                        | 45° to 100°F                                                                                      |                                                                                                                                  |
| Control Setpoint Range                  | 33° to 39°F                                                         | 33° to 39°F                                                                                       |                                                                                                                                  |
| Amperage                                | 2                                                                   | 4.3                                                                                               |                                                                                                                                  |
| Energy Consumption (kWh/day) @ASHRAE    | 1.06                                                                | 2.1                                                                                               |                                                                                                                                  |
| Appox. Nominal Compres. BTU/HR (HP)     | 1960(1/5HP)                                                         | 4291(1/3HP)                                                                                       |                                                                                                                                  |
| , ,                                     | , ,                                                                 | · /                                                                                               |                                                                                                                                  |
| Refrigerant / Charge Amount (oz.)       | R290 / (2.3oz)                                                      | R290 / (3.7oz)                                                                                    |                                                                                                                                  |
| Options Warranty                        |                                                                     |                                                                                                   |                                                                                                                                  |
| Additional epoxy shelves                | <ul> <li>2 Year - Parts and Labor on<br/>entire machine.</li> </ul> |                                                                                                   |                                                                                                                                  |
| HS-5511(1 section)                      | 5 Year - Parts on Compressor                                        |                                                                                                   |                                                                                                                                  |
| □ HS-5512 (2 section)                   | Valid in United States, Canada, Puerto                              |                                                                                                   |                                                                                                                                  |

## **FRONT VIEW**

**SIDE VIEW** 

**PLAN VIEW** 